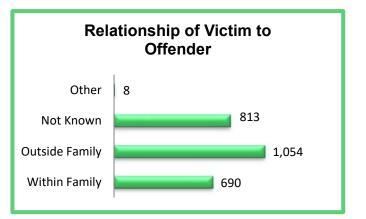

s                | 0        | 0        |         | 0.0        | 0       | 0          |
| Pornography                      | 0        | 0        |         | 0.0        | 0       | 0          |
| Prostitution Offenses            | 1        | 1        | 0.0%    | 0.0        | 0       | 0          |
| Weapon Law Violations            | 55       | 74       | 34.5%   | 0.3        | 12      | 0          |
| Grand Total                      | 7,049    | 8,298    | 17.7%   | 34.7       | 943     | 1,143      |



#### **CLARK SO**

Continued

#### 2022 Group B Arrests Offense Adult Juvenile Bad Checks 0 0 Curfew/Vagrancy 0 0 0 **Disorderly Conduct** 10 Drunkenness 0 0 2 DUI 146 0 Family Offenses 4 1 Liquor Law Violations 0 0 0 Peeping Tom Trespass 42 1 22 All Other Offenses 653 26 Total 855









### 2022 Property Values by Type

| Туре                 | Value        |
|----------------------|--------------|
| Seized               | \$7          |
| Burned               | \$1,179,593  |
| Counterfeited/Forged | \$113,783    |
| Destroyed/Damaged    | \$2,722,686  |
| Recovered            | \$4,363,496  |
| Stolen               | \$14,415,291 |
| Total                | \$22,794,856 |

WASPC

| BATTLE GROUND PD     | Clark County | Population:<br>Months Reported: | 21,782<br>12 |
|----------------------|--------------|---------------------------------|--------------|
| Offense Overview     |              | Group A Arrest Overview         |              |
| Offense Total        | 680          | Arrest Total                    | 248          |
| # of Cleared Offense | 323          |