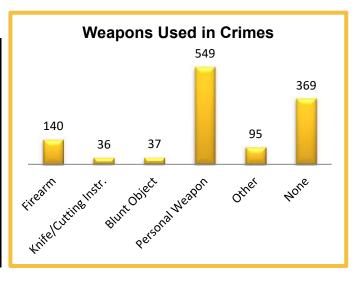

ses                | 0        | 0        |         | 0.0        | 0       | 0          |
| Pornography                      | 0        | 0        |         | 0.0        | 0       | 0          |
| Prostitution Offenses            | 1        | 1        | 0.0%    | 0.0        | 0       | 0          |
| Weapon Law Violations            | 55       | 74       | 34.5%   | 0.3        | 12      | 0          |
| Grand Total                      | 7,049    | 8,298    | 17.7%   | 34.7       | 943     | 1,143      |



#### **CLARK SO**

Continued

#### 2022 Group B Arrests Offense Adult Juvenile Bad Checks 0 0 Curfew/Vagrancy 0 0 0 **Disorderly Conduct** 10 Drunkenness 0 0 2 DUI 146 0 Family Offenses 4 1 Liquor Law Violations 0 0 0 Peeping Tom Trespass 42 1 22 All Other Offenses 653 26 Total 855









### 2022 Property Values by Type

| Туре                 | Value        |
|----------------------|--------------|
| Seized               | \$7          |
| Burned               | \$1,179,593  |
| Counterfeited/Forged | \$113,783    |
| Destroyed/Damaged    | \$2,722,686  |
| Recovered            | \$4,363,496  |
| Stolen               | \$14,415,291 |
| Total                | \$22,794,856 |

WASPC

| BATTLE GROUND PD     | Clark County | Population:<br>Months Reported: | 21,782<br>12 |
|----------------------|--------------|---------------------------------|--------------|
| Offense Overview     |              | Group A Arrest Overview         |              |
| Offense Total        | 680          | Arrest Total                    | 248          |
| # of Cleared Offense | 323