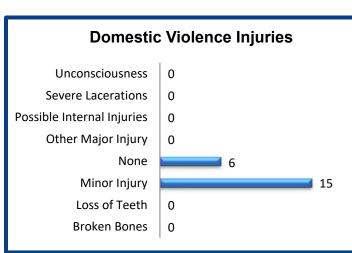

#### WSU PD -VANCOUVER

Continued

No Domestic Violence Injuries Reported

WASPC