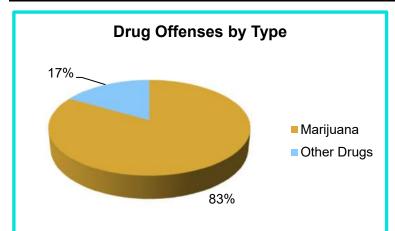

#### CAMAS PD

Continued

Drug Offenses by Type

No Drug Offenses by Type

Reported

| Туре                 | Value       |
|----------------------|-------------|
| Seized               | \$0         |
| Burned               | \$1         |
| Counterfeited/Forged | \$5,602     |
| Destroyed/Damaged    | \$111,599   |
| Recovered            | \$234,380   |
| Stolen               | \$665,873   |
| Total                | \$1,017,455 |