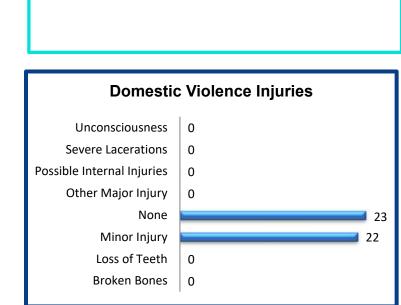

| 4        | 1        | -75.0%  | 0.0        | 0       | 0          |
| Drug Equipment Violations        | 0        | 0        |         | 0.0        | 0       | 0          |
| Gambling Offenses                | 0        | 0        |         | 0.0        | 0       | 0          |
| Pornography                      | 0        | 0        |         | 0.0        | 0       | 0          |
| Prostitution Offenses            | 0        | 0        |         | 0.0        | 0       | 0          |
| Weapon Law Violations            | 3        | 7        | 133.3%  | 0.3        | 3       | 0          |
| Grand Total                      | 702      | 696      | -0.9%   | 25.5       | 86      | 74         |



#### CAMAS PD

Continued



Drug Offenses by Type

No Drug Offenses by Type

Reported









| Туре                 | Value       |
|----------------------|-------------|
| Seized               | \$0         |
| Burned               | \$1         |
| Counterfeited/Forged | \$5,602     |
| Destroyed/Damaged    | \$111,599   |
| Recovered            | \$234,380   |
| Stolen               | \$665,873   |
| Total                | \$1,017,455 |



| LA CENTER PD         | Clark County | Population:<br>Months Reported: | 3,835<br>12 |
|----------------------|--------------|---------------------------------|-------------|
| Offense Overview     |              | Group A Arrest Overview         |             |
| Offense Total        | 169          | Arrest Total                    | 32          |
| # of Cleared Offense | 53           | Adult Arrest Total              | 27          |
| Pe