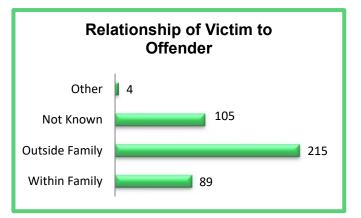

|
| Grand Total                      | 751      | 837      | 11.5%   | 48.1       | 163     | 167        |



#### WASHOUGAL PD

Continued

#### 2022 Group B Arrests

| Offense               | Adult | Juvenile |
|-----------------------|-------|----------|
| Bad Checks            | 0     | 0        |
| Curfew/Vagrancy       | 0     | 0        |
| Disorderly Conduct    | 0     | 0        |
| Drunkenness           | 0     | 1        |
| DUI                   | 22    | 0        |
| Family Offenses       | 0     | 0        |
| Liquor Law Violations | 1     | 1        |
| Peeping Tom           | 0     | 0        |
| Trespass              | 17    | 0        |
| All Other Offenses    | 146   | 6        |
| Total                 | 186   | 8        |



No Drug Offenses by Type Reported







| Туре                 | Value       |
|----------------------|-------------|
| Seized               | \$0         |
| Burned               | \$3,515     |
| Counterfeited/Forged | \$541       |
| Destroyed/Damaged    | \$176,324   |
| Recovered            | \$354,047   |
| Stolen               | \$1,063,408 |
| Total                | \$1,597,835 |



| WSU PD -VANCOUVER    | Clark County | Population:<br>Months Reported: | 0<br>12 |
|----------------------|--------------|---------------------------------|---------|
| Offense Overview     |              | Group A Arrest Overview         |         |
| Offense Total        | 0            | Arrest Total                    | 0       |
| # of Cleared Offense | 0            | Adult Arrest Total              | 0       |
| Percent Cleared