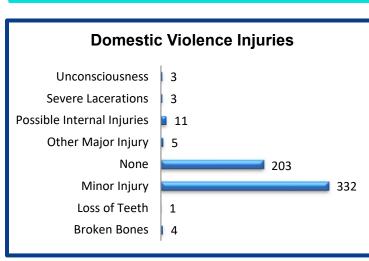

#### WSU PD -VANCOUVER

Continued

No Domestic Violence Injuries Reported

WASPC