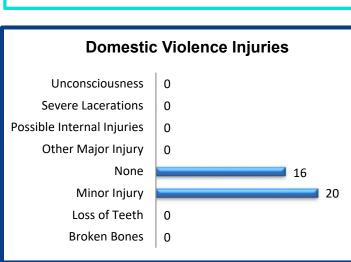

#### WSU PD -VANCOUVER

Continued

No Domestic Violence Injuries Reported

WASPC