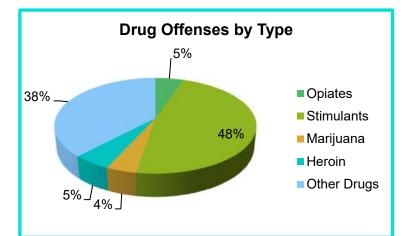

#### CAMAS PD

Continued

Drug Offenses by Type

No Drug Offenses by Type

Reported

| Туре                 | Value       |
|----------------------|-------------|
| Seized               | \$0         |
| Burned               | \$1         |
| Counterfeited/Forged | \$5,602     |
| Destroyed/Damaged    | \$111,599   |
| Recovered            | \$234,380   |
| Stolen               | \$665,873   |
| Total                | \$1,017,455 |