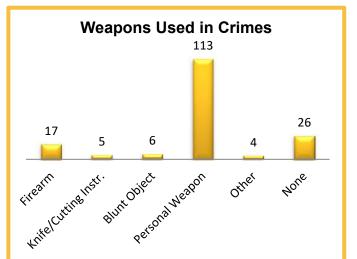

|
| Grand Total                      | 751      | 837      | 11.5%   | 48.1       | 163     | 167        |



#### WASHOUGAL PD

Continued

#### 2022 Group B Arrests

| Offense               | Adult | Juvenile |
|-----------------------|-------|----------|
| Bad Checks            | 0     | 0        |
| Curfew/Vagrancy       | 0     | 0        |
| Disorderly Conduct    | 0     | 0        |
| Drunkenness           | 0     | 1        |
| DUI                   | 22    | 0        |
| Family Offenses       | 0     | 0        |
| Liquor Law Violations | 1     | 1        |
| Peeping Tom           | 0     | 0        |
| Trespass              | 17    | 0        |
| All Other Offenses    | 146   | 6        |
| Total                 | 186   | 8        |



No Drug Offenses by Type Reported







| Туре                 | Value       |
|----------------------|-------------|
| Seized               | \$0         |
| Burned               | \$3,515     |
| Counterfeited/Forged | \$541       |
| Destroyed/Damaged    | \$176,324   |
| Recovered            | \$354,047   |
| Stolen               | \$1,063,408 |
| Total                | \$1,597,835 |



| WSU PD -VANCOUVER    | Clark County | Population:<br>Months Reported: | 0<br>12 |
|----------------------|--------------|---------------------------------|---------|
| Offense Overview     |              | Group A Arrest Overview         |         |
| Offense Total        | 0            | Arrest Total                    | 0       |
| # of Cleared Offense | 0            | Adult Arrest Total              | 0       |
| Percent Cleared