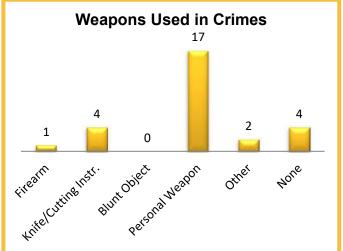

| -100.0% | 0.0               | 0       | 0          |
| Drug Equipment Violations        | 1        | 0        | -100.0% | 0.0               | 0       | 0          |
| Gambling Offenses                | 0        | 0        |         | 0.0               | 0       | 0          |
| Pornography                      | 1        | 0        | -100.0% | 0.0               | 0       | 0          |
| Prostitution Offenses            | 0        | 0        |         | 0.0               | 0       | 0          |
| Weapon Law Violations            | 1        | 1        | 0.0%    | 0.3               | 1       | 0          |
| Grand Total                      | 146      | 169      | 15.8%   | 44.1              | 32      | 27         |



#### LA CENTER PD

Continued





No Drug Offenses by Type Reported







| Туре                 | Value     |
|----------------------|-----------|
| Seized               | \$0       |
| Burned               | \$0       |
| Counterfeited/Forged | \$9,953   |
| Destroyed/Damaged    | \$47,629  |
| Recovered            | \$16,801  |
| Stolen               | \$218,208 |
| Total                | \$292,591 |



| RIDGEFIELD PD        | Clark County | Population:<br>Months Reported: | 13,642<br>12 |
|----------------------|--------------|---------------------------------|--------------|
| Offense Overview     |              | Group A Arrest Overview         |              |
| Offense Total        | 422          | Arrest Total                    | 106          |
| # of Cleared Offense | 133          | Adult Arrest Total              | 89           |
| Percent Cle