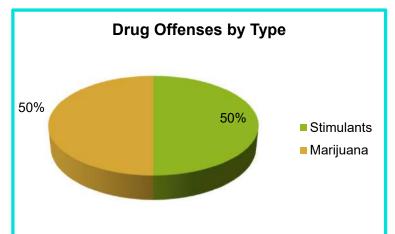

#### CAMAS PD

Continued

Drug Offenses by Type

No Drug Offenses by Type

Reported

| Туре                 | Value       |
|----------------------|-------------|
| Seized               | \$0         |
| Burned               | \$1         |
| Counterfeited/Forged | \$5,602     |
| Destroyed/Damaged    | \$111,599   |
| Recovered            | \$234,380   |
| Stolen               | \$665,873   |
| Total                | \$1,017,455 |