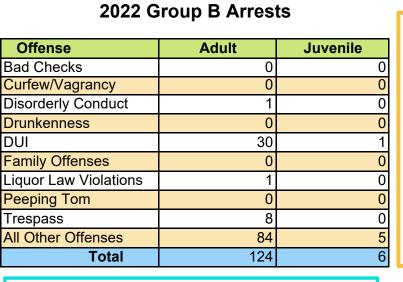

#### 2022 Group B Arrests Offense Adult Juvenile Bad Checks 0 0 Curfew/Vagrancy 0 0 0 **Disorderly Conduct** 10 Drunkenness 0 0 2 DUI 146 0 Family Offenses 4 1 Liquor Law Violations 0 0 0 Peeping Tom Trespass 42 1 22 All Other Offenses 653 26 Total 855