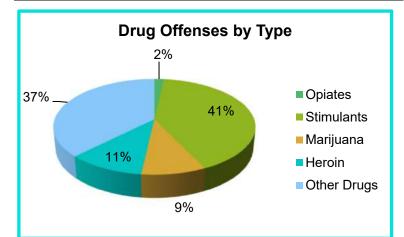

#### CAMAS PD

Continued

Drug Offenses by Type

No Drug Offenses by Type

Reported

| Туре                 | Value       |
|----------------------|-------------|
| Seized               | \$0         |
| Burned               | \$1         |
| Counterfeited/Forged | \$5,602     |
| Destroyed/Damaged    | \$111,599   |
| Recovered            | \$234,380   |
| Stolen               | \$665,873   |
| Total                | \$1,017,455 |