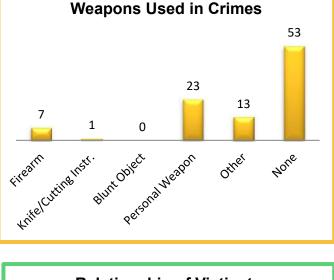

| 4        | 1        | -75.0%  | 0.0        | 0       | 0          |
| Drug Equipment Violations        | 0        | 0        |         | 0.0        | 0       | 0          |
| Gambling Offenses                | 0        | 0        |         | 0.0        | 0       | 0          |
| Pornography                      | 0        | 0        |         | 0.0        | 0       | 0          |
| Prostitution Offenses            | 0        | 0        |         | 0.0        | 0       | 0          |
| Weapon Law Violations            | 3        | 7        | 133.3%  | 0.3        | 3       | 0          |
| Grand Total                      | 702      | 696      | -0.9%   | 25.5       | 86      | 74         |



#### CAMAS PD

Continued



Drug Offenses by Type

No Drug Offenses by Type

Reported









| Туре                 | Value       |
|----------------------|-------------|
| Seized               | \$0         |
| Burned               | \$1         |
| Counterfeited/Forged | \$5,602     |
| Destroyed/Damaged    | \$111,599   |
| Recovered            | \$234,380   |
| Stolen               | \$665,873   |
| Total                | \$1,017,455 |



| LA CENTER PD         | Clark County | Population:<br>Months Reported: | 3,835<br>12 |
|----------------------|--------------|---------------------------------|-------------|
| Offense Overview     |              | Group A Arrest Overview         |             |
| Offense Total        | 169          | Arrest Total                    | 32          |
| # of Cleared Offense | 53           | Adult Arrest Total              | 27          |