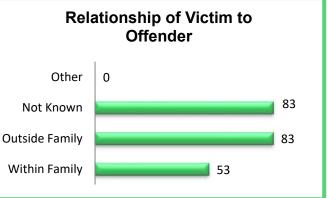

| 4        | 1        | -75.0%  | 0.0        | 0       | 0          |
| Drug Equipment Violations        | 0        | 0        |         | 0.0        | 0       | 0          |
| Gambling Offenses                | 0        | 0        |         | 0.0        | 0       | 0          |
| Pornography                      | 0        | 0        |         | 0.0        | 0       | 0          |
| Prostitution Offenses            | 0        | 0        |         | 0.0        | 0       | 0          |
| Weapon Law Violations            | 3        | 7        | 133.3%  | 0.3        | 3       | 0          |
| Grand Total                      | 702      | 696      | -0.9%   | 25.5       | 86      | 74         |



#### CAMAS PD

Continued



Drug Offenses by Type

No Drug Offenses by Type

Reported









| Туре                 | Value       |
|----------------------|-------------|
| Seized               | \$0         |
| Burned               | \$1         |
| Counterfeited/Forged | \$5,602     |
| Destroyed/Damaged    | \$111,599   |
| Recovered            | \$234,380   |
| Stolen               | \$665,873   |
| Total                | \$1,017,455 |



| LA CENTER PD         | Clark County | Population:<br>Months Reported: | 3,835<br>12 |
|----------------------|--------------|---------------------------------|-------------|
| Offense Overview     |              | Group A Arrest Overview         |             |
| Offense Total        | 169          | Arrest Total                    | 32          |
| # of Cleared Offense | 53           | Adult Arrest Total              | 27          |
|