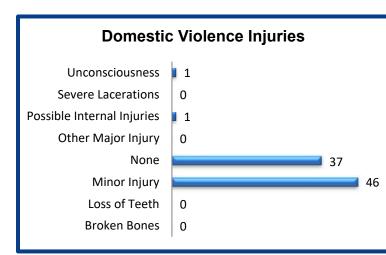

|
| Grand Total                      | 751      | 837      | 11.5%   | 48.1       | 163     | 167        |



#### WASHOUGAL PD

Continued

#### 2022 Group B Arrests

| Offense               | Adult | Juvenile |
|-----------------------|-------|----------|
| Bad Checks            | 0     | 0        |
| Curfew/Vagrancy       | 0     | 0        |
| Disorderly Conduct    | 0     | 0        |
| Drunkenness           | 0     | 1        |
| DUI                   | 22    | 0        |
| Family Offenses       | 0     | 0        |
| Liquor Law Violations | 1     | 1        |
| Peeping Tom           | 0     | 0        |
| Trespass              | 17    | 0        |
| All Other Offenses    | 146   | 6        |
| Total                 | 186   | 8        |



No Drug Offenses by Type Reported







| Туре                 | Value       |
|----------------------|-------------|
| Seized               | \$0         |
| Burned               | \$3,515     |
| Counterfeited/Forged | \$541       |
| Destroyed/Damaged    | \$176,324   |
| Recovered            | \$354,047   |
| Stolen               | \$1,063,408 |
| Total                | \$1,597,835 |



| WSU PD -VANCOUVER    | Clark County | Population:<br>Months Reported: | 0<br>12 |
|----------------------|--------------|---------------------------------|---------|
| Offense Overview     |              | Group A Arrest Overview         |         |
| Offense Total        | 0            | Arrest Total                    | 0       |
| # of Cleared Offense | 0            | Adult Arrest Total              | 0       |
| Percent Cleared      |