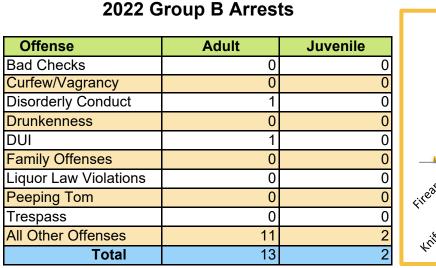

#### 2022 Group B Arrests Offense Adult Juvenile Bad Checks 0 0 Curfew/Vagrancy 0 0 0 **Disorderly Conduct** 10 Drunkenness 0 0 2 DUI 146 0 Family Offenses 4 1 Liquor Law Violations 0 0 0 Peeping Tom Trespass 42 1 22 All Other Offenses 653 26 Total 855