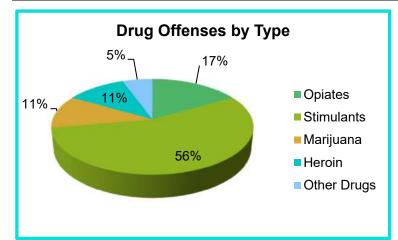

#### CAMAS PD

Continued

Drug Offenses by Type

No Drug Offenses by Type

Reported

| Туре                 | Value       |
|----------------------|-------------|
| Seized               | \$0         |
| Burned               | \$1         |
| Counterfeited/Forged | \$5,602     |
| Destroyed/Damaged    | \$111,599   |
| Recovered            | \$234,380   |
| Stolen               | \$665,873   |
| Total                | \$1,017,455 |