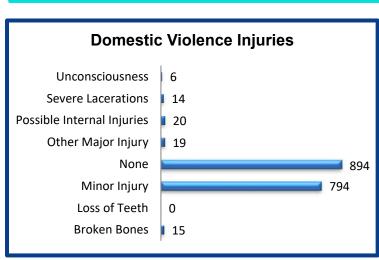

#### WSU PD -VANCOUVER

Continued

No Domestic Violence Injuries Reported

WASPC