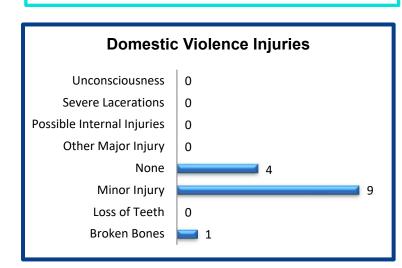

100.0% | 0.0               | 0       | 0          |
| Drug Equipment Violations        | 1        | 0        | -100.0% | 0.0               | 0       | 0          |
| Gambling Offenses                | 0        | 0        |         | 0.0               | 0       | 0          |
| Pornography                      | 1        | 0        | -100.0% | 0.0               | 0       | 0          |
| Prostitution Offenses            | 0        | 0        |         | 0.0               | 0       | 0          |
| Weapon Law Violations            | 1        | 1        | 0.0%    | 0.3               | 1       | 0          |
| Grand Total                      | 146      | 169      | 15.8%   | 44.1              | 32      | 27         |



#### LA CENTER PD

Continued





No Drug Offenses by Type Reported







| Туре                 | Value     |
|----------------------|-----------|
| Seized               | \$0       |
| Burned               | \$0       |
| Counterfeited/Forged | \$9,953   |
| Destroyed/Damaged    | \$47,629  |
| Recovered            | \$16,801  |
| Stolen               | \$218,208 |
| Total                | \$292,591 |



| RIDGEFIELD PD        | Clark County | Population:<br>Months Reported: | 13,642<br>12 |
|----------------------|--------------|---------------------------------|--------------|
| Offense Overview     |              | Group A Arrest Overview         |              |
| Offense Total        | 422          | Arrest Total                    | 106          |
| # of Cleared Offense | 133          | Adult Arrest Total              | 89           |
| Percent Cleared